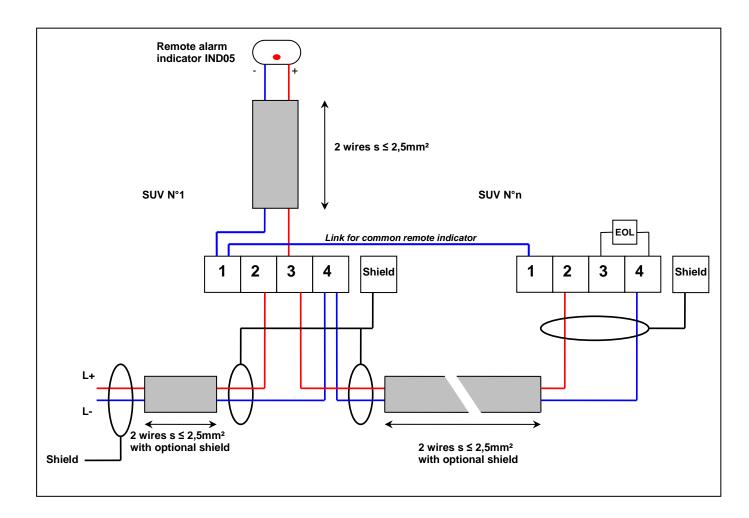

## **CONNECTION**

REFERENCE

<u>DESCRIPTION</u>
Conventional ultraviolet flame detector with base SUV

**OPTIONS & ACCESSORIES** 

IND05 Remote alarm indicator

Non contractual document

Tel : Fax :

e-mail: