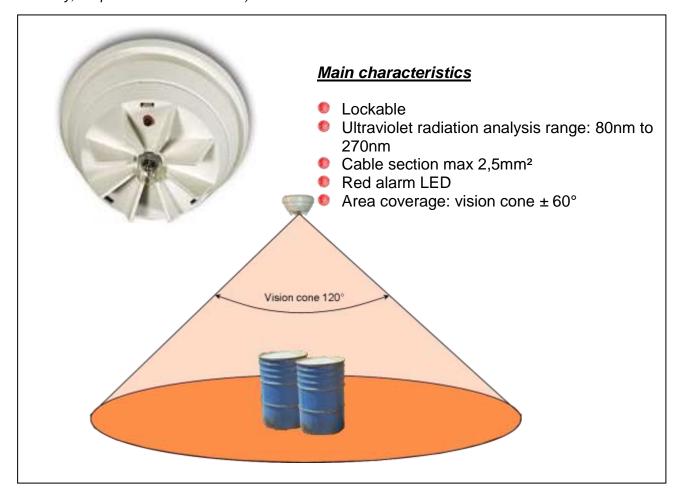

## **Conventional ultraviolet flame detector**

SUV is an optical flame detector sensitive to UV radiations. It has been specifically developed for the detection of flammable liquids fires (alcohol, solvent, hydrocarbons, etc...) and more generally of quick rising fires. SUV is compatible with SD3 conventional panels and SD3 analogue panels through MAY1or MBA95 module.

It is possible on demand, for specific applications, to change the response of the detector (increasing of sensibility, adaptation to disturbed sites).

| Power supply specification |                |
|----------------------------|----------------|
| Main supply voltage        | 17Vdc to 24Vdc |
| Quiescent current (20 Vdc) | 320µA          |
| Alarm current (20 Vdc)     | 32mA           |
| Mechanical characteristics |                |
| Unit weight                | 180g           |
| Unit dimensions (in mm)    | H:68 D:115     |
| Unit row material          | ABS            |
| Unit colour                | White          |
| Mounting mode              | Base           |