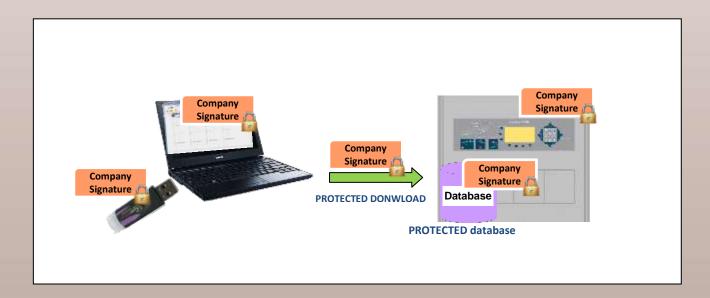

From a standard, non signed, Héphaïs 1600 panel, the **LOCK 1600 solution**, can sign, lock and protect all your system from unrecognized user. **Securing the Database** of your project and the **panel**.

**LOCK-1600** reference is available in the format of a USB key containing **your own and unique id code**. Once a configuration or commissioning is undertaken with your personal LOCK-1600 USB key (download). Your system database and the Héphaïs1600 panel will be then locked for download/upload unless you are using your dedicated LOCK-1600 USB key.