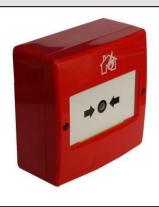

## DMCL05 Conventional manual call point. CE certified

DMCL05: Conventional manual call point with LED

DMCL05 manual call points are devices of transmission of an alarm status towards conventional indicating panel. This action is carried out by the operator through mechanical pressure on the window located in the front. Return to the normal status can be done only after local resetting using a special key. Usually, connection is carried out with shielded cable from 0,5mm² to 2,5mm² for conventional systems following the indications screen printed on the printed circuit. Shield must be protected by an insulator tape in order to avoid any short-circuit.

## DMCL05 Conventional manual call point. CE certified

REFERENCE DMCL05

**DESCRIPTION** 

Conventional manual call point resettable with led, EN54-11, CE certified according to CPD

**ACCESSORIES PEDM** 

**VPDM** 