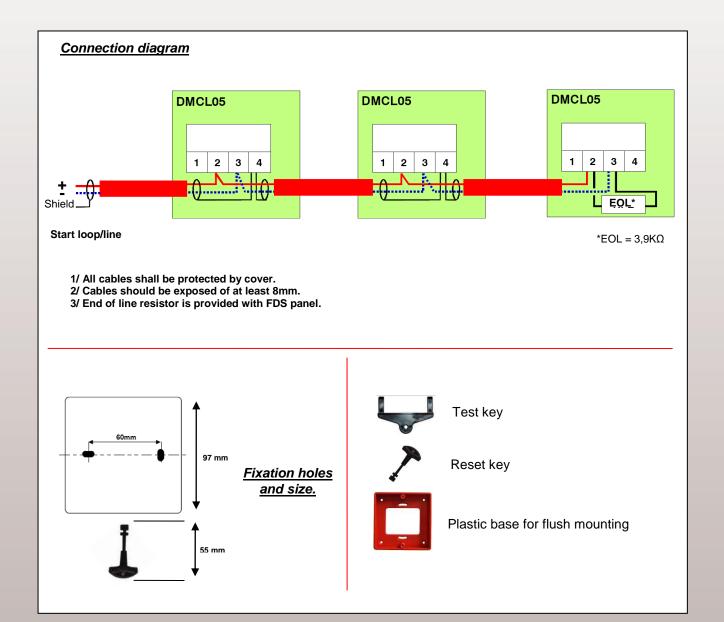

## DMCL05 Conventional manual call point. CE certified

DMCL05: Conventional manual call point with LED

DMCL05 manual call points are devices of transmission of an alarm status towards conventional indicating panel. This action is carried out by the operator through mechanical pressure on the window located in the front. Return to the normal status can be done only after local resetting using a special key. Usually, connection is carried out with shielded cable from 0,5mm² to 2,5mm² for conventional systems following the indications screen printed on the printed circuit. Shield must be protected by an insulator tape in order to avoid any short-circuit.

Plastic base for flush mounting MCP, double action Transparent lift-up protective cover for MCP, double action

**KCTDM** Kit of 10 reset keys for MCP

**CTDM Test Key** 

Security Detection Direct Distribution 41 rue du saule trapu, ZA du moulin de Massy