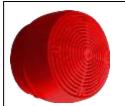

#### AVS2000/W White color piezo indoor sounder:

**AVS2000/R Red color Piezo indoor sounder:** AVS2000 has a round shape which allows a wall or ceiling fixing. It has also a white off color which makes it discrete in the installation. It operates with a piezo-electric cell that guarantees a poor consumption. Its side hearing ensures an excellent broadcasting of the sound. 2 sound level settings. Sound power: 90 to100dB @1meter. AVS2000/R: red version.

#### **EN54-3** according to CPD

| Weight: 200g               | Operating to: 0 to 50°C                  |
|----------------------------|------------------------------------------|
| dimension: Ø104; 84mm high | Operating voltage: 15-60Vdc              |
| IP rating: 31              | Consumption (24Vdc): 6mA min to 25mA max |