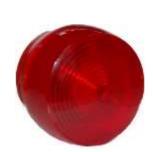

**AVSFLASH:** Xenon visual beacon from the 05 range.

Its round shape allow a very good wall or ceiling mounting.

In the case of wall mounting it is essential that the fixing holes are set on an horizontal line. For the ceiling mounting, no specific recommendation in this regards are given.

AVSFLASH works thanks to a high luminosity embedded led over an angle of 360° allowing a wide surface of diffusion.

| Weight: 190 g           | Operating voltage: 12Vdc to 48Vdc                |
|-------------------------|--------------------------------------------------|
| Dimension: Ø 104; 84 mm | Max Consumption: 24mA under 24Vdc                |
|                         | 26mA under 48Vdc                                 |
| Material: ABS           | Frequency: 0,6 Hertz                             |
| IP rating: 21           | Operating Temperature: 0°C to 50°C with relative |
|                         | humidity < 93%                                   |