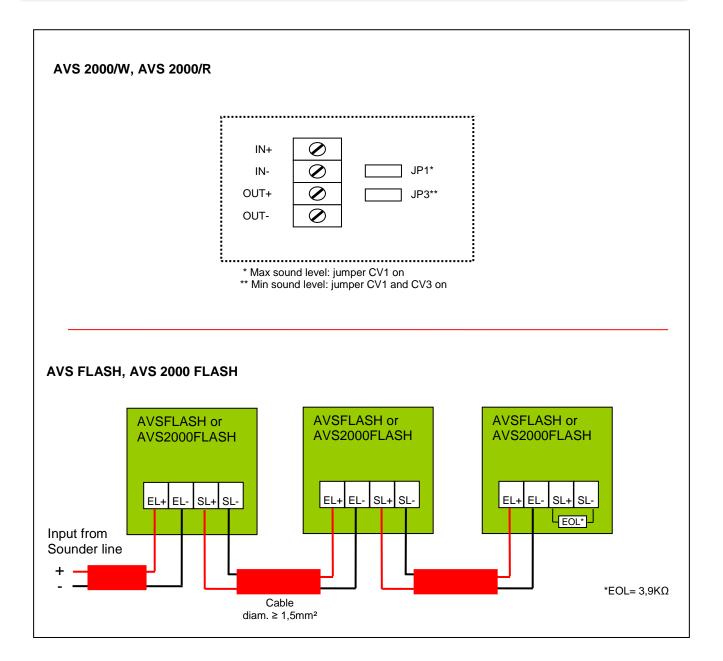

#### AVS2000/W White color piezo indoor sounder:

**AVS2000/R Red color Piezo indoor sounder:** AVS2000 has a round shape which allows a wall or ceiling fixing. It has also a white off color which makes it discrete in the installation. It operates with a piezo-electric cell that guarantees a poor consumption. Its side hearing ensures an excellent broadcasting of the sound. 2 sound level settings. Sound power: 90 to100dB @1meter. AVS2000/R: red version.

**AVSFLASH:** Xenon visual beacon from the 05 range.

Its round shape allow a very good wall or ceiling mounting.

In the case of wall mounting it is essential that the fixing holes are set on an horizontal line. For the ceiling mounting, no specific recommendation in this regards are given.

**AVS 2000 FLASH:** can be connected to the sounders of the SD3 range 05 on conformity with the norm EN 54-3.

Because of its specific technology, it is recommended to install the device on the wall and to imperatively set the visual peak in direction to the ground to benefit from the best visual broadcasting possible.