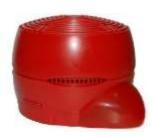

**AVS 2000 FLASH:** can be connected to the sounders of the SD3 range 05 on conformity with the norm EN 54-3.

Because of its specific technology, it is recommended to install the device on the wall and to imperatively set the visual peak in direction to the ground to benefit from the best visual broadcasting possible.

Its red color allows to adapt the device in most kind of environment. The AVS 2000 FLASH works thanks to a high luminosity embedded led over an angle of 120° allowing a large surface of coverage.

**EN54-3** according to CPD

| Weight: 50g                           | Operating voltage:12Vdc to 48Vdc                               |
|---------------------------------------|----------------------------------------------------------------|
| dimension: 130 x 109 x 37 (H x W x D) | Consumption: 44mA under 24Vdc                                  |
|                                       | 50 mA under 48Vdc                                              |
| Material: ABS                         | Frequency: 0,6 Hz                                              |
| IP rating: 21                         | Operating Temperature: 0°C to 50°C with relative humidity <90% |