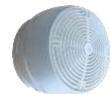

#### AVS2000/W White color piezo indoor sounder:

**AVS2000/R Red color Piezo indoor sounder:** AVS2000 has a round shape which allows a wall or ceiling fixing. It has also a white off color which makes it discrete in the installation. It operates with a piezo-electric cell that guarantees a poor consumption. Its side hearing ensures an excellent broadcasting of the sound. 2 sound level settings. Sound power: 90 to100dB @1meter. AVS2000/R: red version.

#### **EN54-3** according to CPD

| Weight: 200g               | Operating to: 0 to 50°C                  |
|----------------------------|------------------------------------------|
| dimension: Ø104; 84mm high | Operating voltage: 15-60Vdc              |
| IP rating: 31              | Consumption (24Vdc): 6mA min to 25mA max |