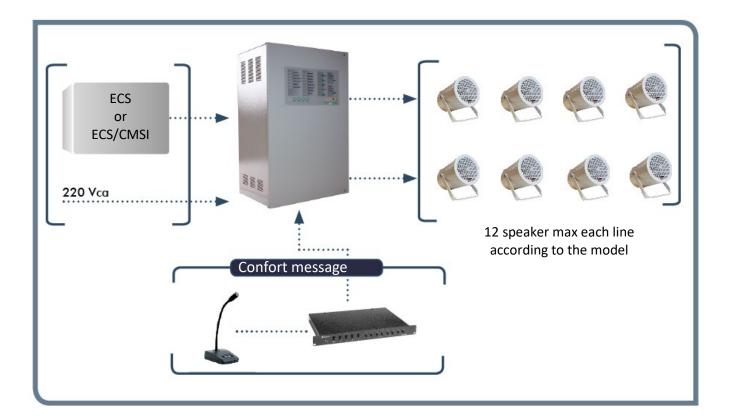

## **Operating principle**

The SEV4 is a Control and Voice Alarm Signaling equipment (ECS-AV) connected to the Fire Safety System (SSI).

- The system consists of an ECS-AV panel with its integrated power supply and 2 lines of speakers.
- It is a voice evacuation system multilanguage, multi-message and multi-sounds. In evacuation phase, it alternates the diffusion of the sound signal NF S 32-001 with a suitable voice message that guides, with increased efficiency, the flow of people to secure areas.
- The SEV4 can also be used for alarm or containment layout through 6 sounds and 6 customizable messages are available. A "paging" feature allows any time to switch customized audio announcements.