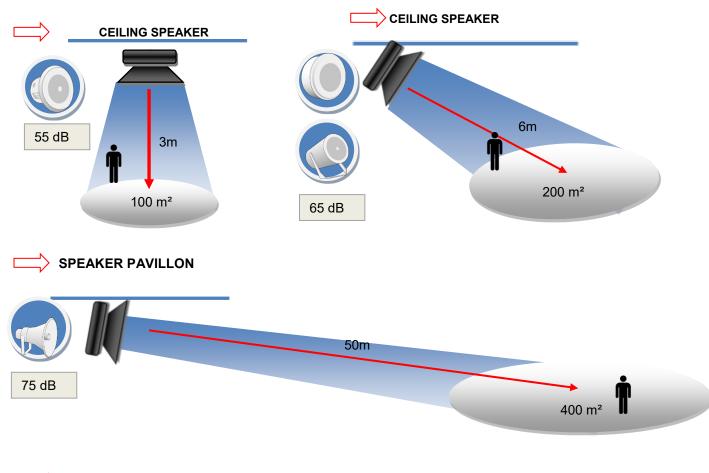

## Voice evacuation panel

The choice of speaker is predominant to ensure optimal audibility of evacuation message. This choice is based on the space to sound with: ambient sound, height, nature of local materials (carpet, marble ...), environmental constraints (wet, dusty...).

It is possible to mix the different models of speakers on the same line by respecting the max 20W available in 100V line.

HP ceiling: Offices, meeting rooms HP applique: Sales area, parking HP projecteur: Garden, outdoor parking HP pavillon: industry, outdoor courtyard