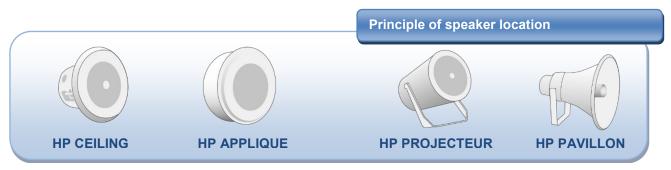

## Voice evacuation panel

The choice of speaker is predominant to ensure optimal audibility of evacuation message. This choice is based on the space to sound with: ambient sound, height, nature of local materials (carpet, marble ...), environmental constraints (wet, dusty...).

It is possible to mix the different models of speakers on the same line by respecting the max 20W available in 100V line.

HP ceiling: Offices, meeting rooms HP applique: Sales area, parking HP projecteur: Garden, outdoor parking HP pavillon: industry, outdoor courtyard