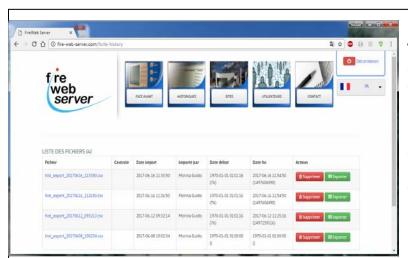

Every customer has its own web page with company data, panels data, addresses and licenses.

A list of panels will appear after the login page and it will be possible to choose the one we want to view.

The client is also allowed to save from remote location the memory event log.