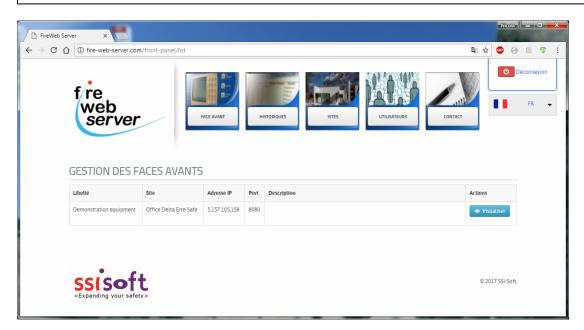

Every customer has its own web page with company data, panels data, addresses and licenses.

A list of panels will appear after the login page and it will be possible to choose the one we want to view.

The client is also allowed to save from remote location the memory event log.