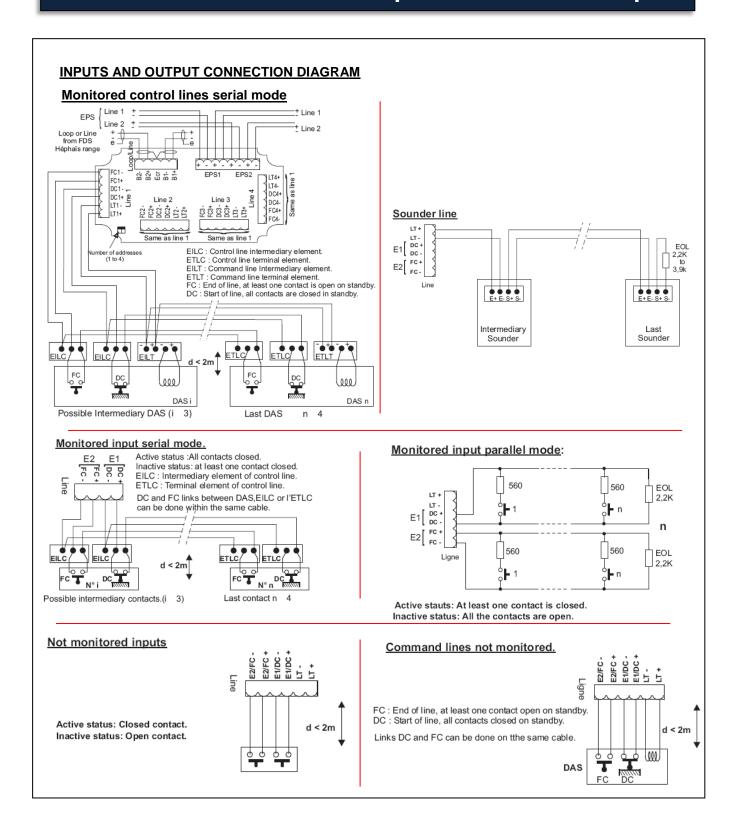

ED4L can read alarms, faults and any other fire detection informations by the means of specific input circuit **AND** can operate an external power supply source by the means of a commandable output.

The second input of the device (FC: end switch) can be used to monitor specific fire detection security systems (ex: door locks). The choice of the monitoring and the function of the input is done by downloading on the Fire detection panel.

## **Main characteristics**

- 8 x Monitored inputs
- 1 x 4 End switch input
- 4 x 24V output
- 2 Connections external power supply
- Comply with the norm EN54-17, EN54-18
- CE certified according to CPD
- Embedded isolator