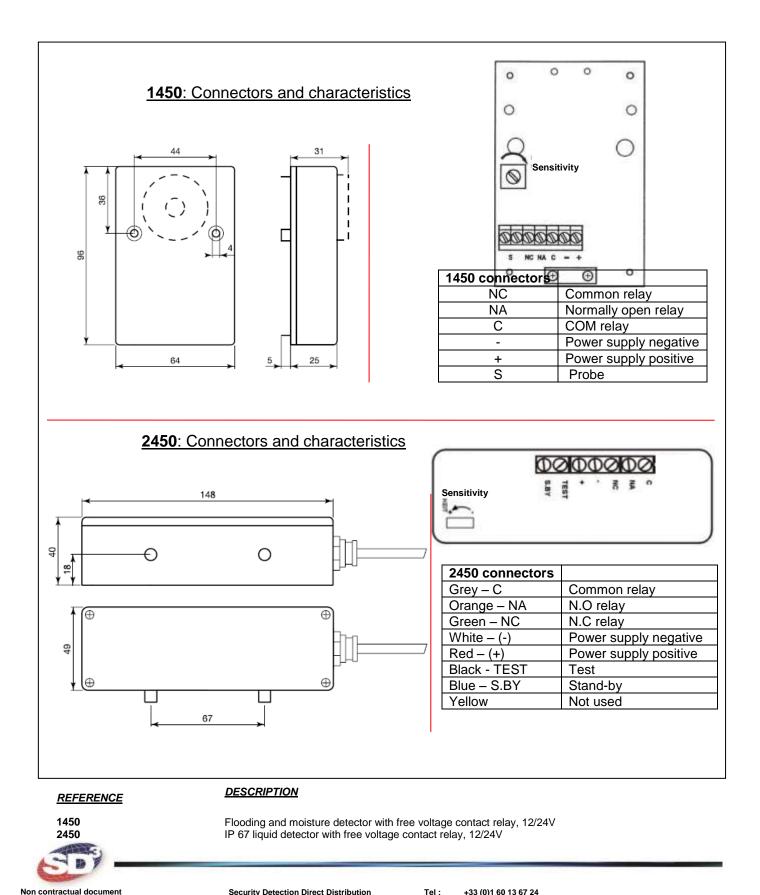

The device is available with 12 or 24V DC power supply, is equipped with changeover relay output to control telephone combiners, alarm sirens, etc. In addition, it can be connected to several external feelers 1450 S (up to 10). For higher protection, it is also equipped with a moisture detector, whose sensitivity can be regulated with internal trimmer.

| Color: white                          |
|---------------------------------------|
| Weight: 0,16 Kg                       |
| Operating temperature: +5°C to + 50°C |
| Ip rating: IP 40                      |
|                                       |

2450: IP 65 liquid detector

The 2450 has a sensor detecting water on the floor through 2 gold-plated supporting feet. It is normally used for the protection against the flooding of computing centres, boiler rooms, offices, laboratories, etc. The sensor, contained in an aluminium case with epoxy white painting, is equipped with a steel support that allows to detect liquids at heights ranging from 0 to 11 mm according to the specific need. In case of alarm, the relay changes status and the integrated signalling LED lights up. Remote testing and inhibition functions. The sensor circuit is oscillating to prevent electrolysis and corrosion problems.

| Power voltage: 12/24V DC                                                                                | Color: white                          |
|---------------------------------------------------------------------------------------------------------|---------------------------------------|
| Consumption at rest: 16mA @ 12V DC, 21mA @ 24V DC<br>Consumption in alarm: 38mA @ 12V DC, 49mA @ 24V DC | Operating temperature: -15°C to +70°C |
| Output: Changeover relay, max. 1A, 30V DC                                                               | Ip rating: IP67                       |
| N° of wires: 7                                                                                          | Package weight: 0,89 Kg               |
| Cable length: 4m                                                                                        | Packaging: 1 pcs/pack.                |