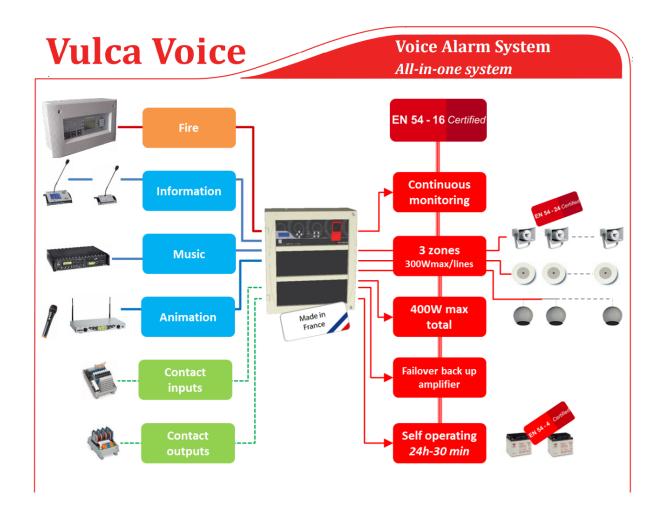

## **Stand alone VACIE**

• VULCA VOICE: Stand alone VACIE

**VULCA VOICE** is a range of compact standalone EN54-16 and EN54-4 certified Voice Alarm System, including batteries and charges.

In addition to Voice Alarm functionalities, numerous interfaces allow to meet all types of Public Address applications.

## Main characteristics

- 2 AUX inputs
- 1 microphone consoles bus
- 1 message data base
- From 1 to 4 loudspeaker lines
- 400W max. per box / 300W max. per line
- Integrated UPS

| Electrical charactheristics |                                              |  |  |  |
|-----------------------------|----------------------------------------------|--|--|--|
|                             | VULCA VOICE                                  |  |  |  |
| Inputs                      | 4 MIC/LINE -30 dBm / 0 dBm                   |  |  |  |
| Loudspeaker lines           | Up to 4; 100V 300W max. per line             |  |  |  |
| Frequency band (± 3bB)      | 50 Hz ÷ 20 KHz                               |  |  |  |
| Distortion                  | < 1%                                         |  |  |  |
| THD + N                     | > 70 dB                                      |  |  |  |
| Interfaces                  | USB; EHT IP (Remote maintenance)             |  |  |  |
| Power supply                | 230 Vca – 920 VA max. Batteries 2x12V –38 Ah |  |  |  |
| Dimensions (LxDxH)          | 520 x 530 x 240 mm                           |  |  |  |
| Color                       | Grey                                         |  |  |  |
| Material                    | Metal                                        |  |  |  |
| EN 54-16 and EN54-4         | 0033-CPR-075547-1                            |  |  |  |
| Weight                      | 20,5 Kg without batteries                    |  |  |  |

| Total power   |                          |             |                       |             |  |
|---------------|--------------------------|-------------|-----------------------|-------------|--|
| Reference     | Without backup amplifier |             | With backup amplifier |             |  |
|               | Qty of Zone              | Total power | Qty of Zone           | Total power |  |
| VULCAVOICE 1L | 1                        | 300W        | NA                    | NA          |  |
| VULCAVOICE 2L | 2                        | 400W        | 1                     | 300W+300W   |  |
| VULCAVOICE 3L | 3                        | 400W        | 2                     | 400W+300W   |  |
| VULCAVOICE 4L | 4                        | 400W        | 3                     | 400W+300W   |  |