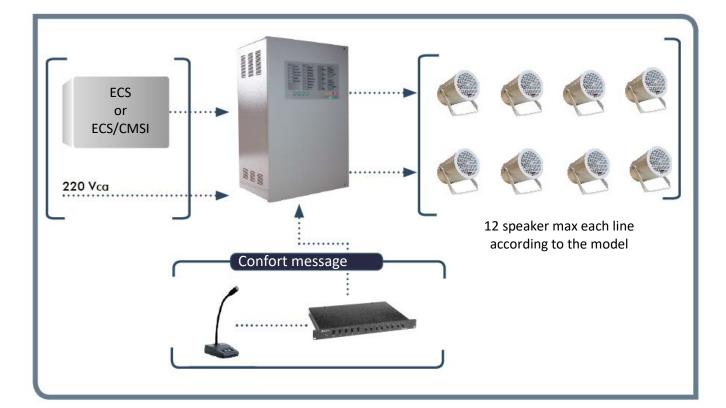

## Operating principle

The SEV4 is a Control and Voice Alarm Signaling equipment (ECS-AV) connected to the Fire Safety System (SSI).

The system consists of an ECS-AV panel with its integrated power supply and 2 lines of speakers.

☐ It is a voice evacuation system multilanguage, multi-message and multi-sounds. In evacuation phase, it alternates the diffusion of the sound signal NF S 32-001 with a suitable voice message that guides, with increased efficiency, the flow of people to secure areas.

The SEV4 can also be used for alarm or containment layout through 6 sounds and 6 customizable messages are available. A "paging" feature allows any time to switch customized audio announcements.

It is possible to mix the different models of speakers on the same line by respecting the max 20W available in 100V line.

Non contractual document

 SD3 by DETECTOMAT INTERNATIONAL
 Tel :

 41 rue du saule trapu, ZA du moulin de Massy
 Fax :