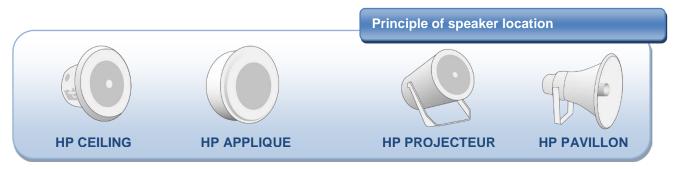

## Voice evacuation panel

The choice of speaker is predominant to ensure optimal audibility of evacuation message. This choice is based on the space to sound with: ambient sound, height, nature of local materials (carpet, marble ...), environmental constraints (wet, dusty...).

It is possible to mix the different models of speakers on the same line by respecting the max 20W available in 100V line.

Non contractual document

 SD3 by DETECTOMAT INTERNATIONAL
 Tel :

 41 rue du saule trapu, ZA du moulin de Massy
 Fax :