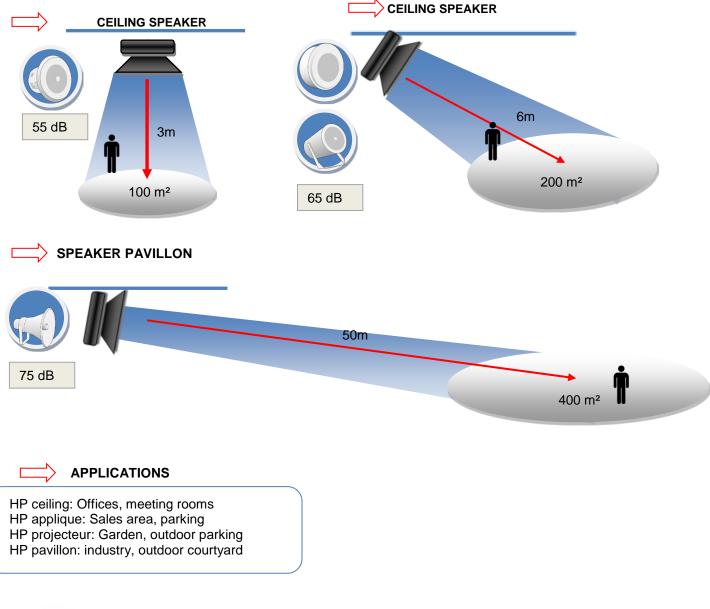

## Voice evacuation panel

The choice of speaker is predominant to ensure optimal audibility of evacuation message. This choice is based on the space to sound with: ambient sound, height, nature of local materials (carpet, marble ...), environmental constraints (wet, dusty...).

It is possible to mix the different models of speakers on the same line by respecting the max 20W available in 100V line.

Non contractual document

 SD3 by DETECTOMAT INTERNATIONAL
 Tel :

 41 rue du saule trapu, ZA du moulin de Massy
 Fax :