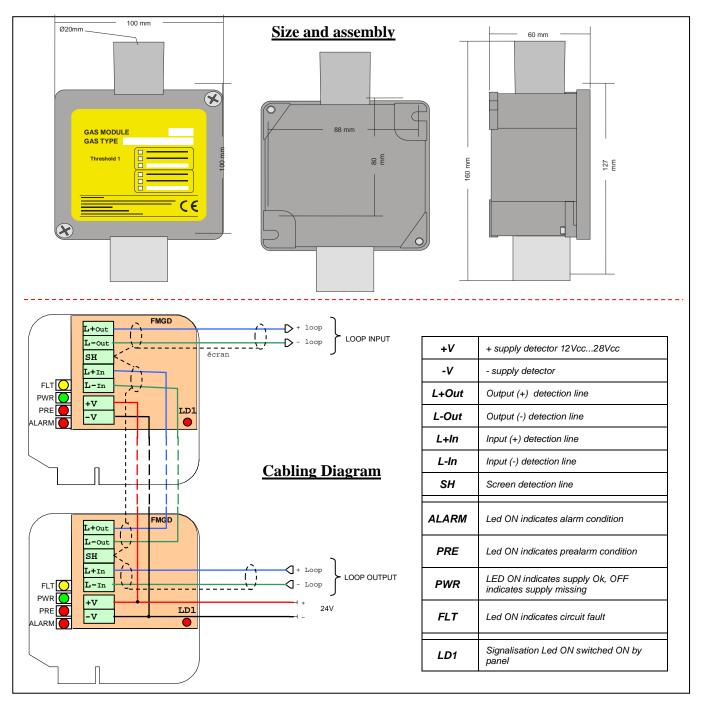

Gas detector can use 1 or 2 addresses on addressable system (2 by default). One address used for the information of alarm and the successive the information of alarm.

Alarm and pre-alarm concentration and delays can be modified with the optional programming tool DETTEL.

۲

IP55

Main characteristics

- CE certified
- Programmable pre alarm/alarm filter: 0 to 240s
- Programmable pre alarm/alarm thresholds
- Fully compatible with addressable SD<sup>3</sup> panels range
- Embedded isolator

|                                                                                                                             |                                                                | E                     | lectrical specifica    | ation                 |                       |                       |                       |
|-----------------------------------------------------------------------------------------------------------------------------|----------------------------------------------------------------|-----------------------|------------------------|-----------------------|-----------------------|-----------------------|-----------------------|
|                                                                                                                             | GD100A<br>CH4                                                  | GD101A<br>C4H10       | GD102A<br>Petrol Steam | GD104A<br>H2          | GD105A<br>LPG         | GD106A<br>C3H8        | GD113A<br>CO          |
| Main supply voltage                                                                                                         | 12 – 28 Vcc                                                    |                       |                        |                       |                       |                       |                       |
| Quiescent current                                                                                                           |                                                                |                       |                        |                       |                       |                       |                       |
| at 24V                                                                                                                      | 34 mA                                                          | 34 mA                 | 34 mA                  | 34 mA                 | 34 mA                 | 34 mA                 | 34 mA                 |
| at 12V                                                                                                                      | 65 mA                                                          | 65 mA                 | 65 mA                  | 65 mA                 | 65 mA                 | 65 mA                 | 65 mA                 |
| Programmable pre<br>alarm/alarm factory<br>thresholds<br>(in LEL: Lower Explosive<br>limit or in PPM: parts per<br>million) | 15%LEL<br>-<br>30%LEL                                          | 15%LEL<br>-<br>30%LEL | 15%LEL<br>-<br>30%LEL  | 15%LEL<br>-<br>30%LEL | 15%LEL<br>-<br>30%LEL | 15%LEL<br>-<br>30%LEL | 100ppm<br>_<br>200ppm |
|                                                                                                                             |                                                                | Мес                   | hanical characte       | eristics              |                       |                       |                       |
| Dimensions (mm)                                                                                                             | H:145, W:100, D:60                                             |                       |                        |                       |                       |                       |                       |
| Weight                                                                                                                      | 390g                                                           |                       |                        |                       |                       |                       |                       |
| Material                                                                                                                    | Dust proof metal                                               |                       |                        |                       |                       |                       |                       |
| IP rating                                                                                                                   | IP 55                                                          |                       |                        |                       |                       |                       |                       |
|                                                                                                                             |                                                                | CI                    | imatic character       | istics                |                       |                       |                       |
| Operating temperature                                                                                                       | 0°C 45°C                                                       |                       |                        |                       |                       |                       |                       |
|                                                                                                                             |                                                                |                       | Miscellaneous          | ;                     |                       |                       |                       |
| Loop connection                                                                                                             | The panel receives detector's information status from the loop |                       |                        |                       |                       |                       |                       |
| Coding                                                                                                                      | MiniBT-05                                                      |                       |                        |                       |                       |                       |                       |
| Loop consumption (standby)                                                                                                  | 230μA with open isolator<br>130μA with closed isolator         |                       |                        |                       |                       |                       |                       |