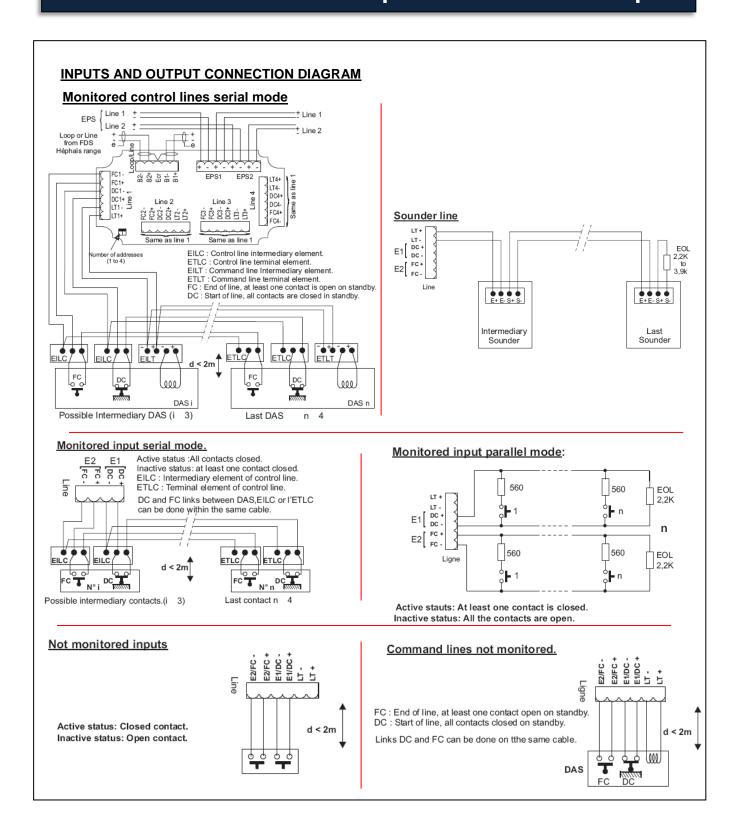

EDL can read alarms, faults and any other fire detection informations by the means of specific input circuit **AND** can operate an external power supply source by the means of a commandable output.

The second input of the device (FC: end switch) can be used to monitor specific fire detection security systems (ex: door locks). The choice of the monitoring and the function of the input is done by downloading on the Fire detection panel.

## **Main characteristics**

- 2 x Monitored inputs
- 1 End switch input
- 1 x 24V output
- 2 Connections external power supply
- Comply with the norm EN54-17, EN54-18
- CE certified according to CPD
- Embedded isolator