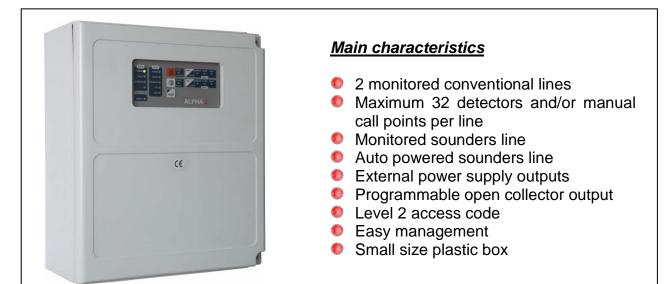

## 2 zones conventional fire detection control panel

ALPHA 2

Small, compact and easy to install

ALPHA 2 unit is a fire detection panel. It has been developed and engineered according to European standards: EN 54-2 and EN 54-4.

It has 2 resistive monitored conventional lines which are physically separated. The panel can receive at maximum **64 detectors and/or manual call points** in total.

Each zone has visualization indicators which give immediate signalization of alarm, fault and enabling/disabling. All signalisations of the panel are available through leds and piezoelectric buzzer. Control functions are available on a membrane keyboard.

ALPHA 2 is recommended for small conventional installations with 64 points maximum.

| Electrical specification                                                                                 |                                                      |
|----------------------------------------------------------------------------------------------------------|------------------------------------------------------|
| Mains supply voltage                                                                                     | 230V +10%/-15% ~ 50Hz/60Hz                           |
| Maximum absorbed current from mains                                                                      | < 110mA                                              |
| Min/max output voltage                                                                                   | Min=21V, max=28,5V                                   |
| Batteries                                                                                                | 2 sealed lead batteries connected in series, 12V 4Ah |
| Mechanical characteristics                                                                               |                                                      |
| Unit dimensions (in mm)                                                                                  | 300 x 260 x 125 (h x w x d)                          |
| Material                                                                                                 | White plastic box (IP 30)                            |
| Climatic characteristics                                                                                 |                                                      |
| Operating temperature                                                                                    | -5°C ± 3°C 40°C ± 2°C                                |
| Operating relative humidity                                                                              | 93% with no condensation                             |
| Outputs                                                                                                  |                                                      |
| 1 monitored sounders line                                                                                | 27V/0,5A                                             |
| 1 auto powered sounders line                                                                             | 27V/1A                                               |
| 1 external power supply output                                                                           | 27V/0,5A*                                            |
| 1 resettable power supply output                                                                         | 27V/0,5A*                                            |
| 1 Alarm NC/NO & 1 Fault NC/NO relay contact                                                              | 30V/1A                                               |
| 1 programmable open collector output (repetition<br>of fault, pre-alarm, alarm, silence buzzer, disable) | 30V/30mA                                             |