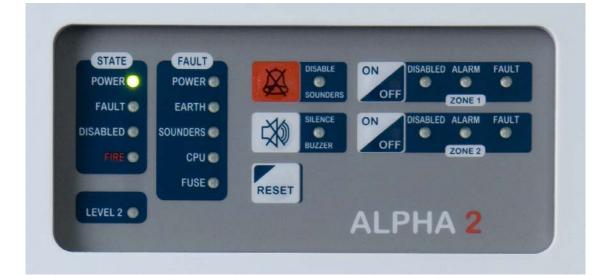

It has 2 resistive monitored conventional lines which are physically separated. The panel can receive at maximum **64 detectors and/or manual call points** in total.

Each zone has visualization indicators which give immediate signalization of alarm, fault and enabling/disabling. All signalisations of the panel are available through leds and piezoelectric buzzer. Control functions are available on a membrane keyboard.