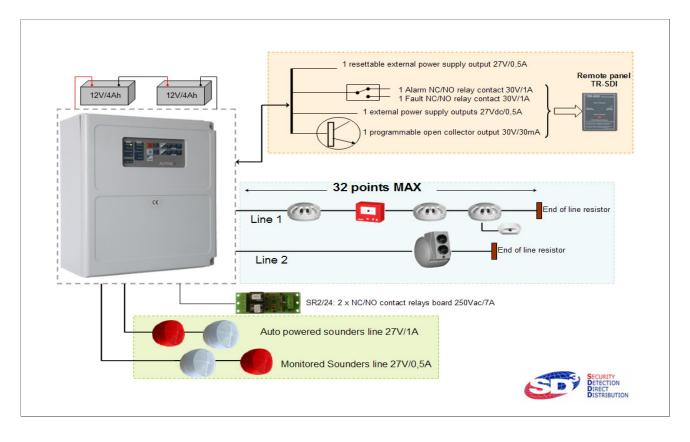

It has 2 resistive monitored conventional lines which are physically separated. The panel can receive at maximum **64 detectors and/or manual call points** in total.

Each zone has visualization indicators which give immediate signalization of alarm, fault and enabling/disabling. All signalisations of the panel are available through leds and piezoelectric buzzer. Control functions are available on a membrane keyboard.

ALPHA 2 is recommended for small conventional installations with 64 points maximum.

| Electrical specification                                                                                 |                                                      |
|----------------------------------------------------------------------------------------------------------|------------------------------------------------------|
| Mains supply voltage                                                                                     | 230V +10%/-15% ~ 50Hz/60Hz                           |
| Maximum absorbed current from mains                                                                      | < 110mA                                              |
| Min/max output voltage                                                                                   | Min=21V, max=28,5V                                   |
| Batteries                                                                                                | 2 sealed lead batteries connected in series, 12V 4Ah |
| Mechanical characteristics                                                                               |                                                      |
| Unit dimensions (in mm)                                                                                  | 300 x 260 x 125 (h x w x d)                          |
| Material                                                                                                 | White plastic box (IP 30)                            |
| Climatic characteristics                                                                                 |                                                      |
| Operating temperature                                                                                    | -5°C ± 3°C 40°C ± 2°C                                |
| Operating relative humidity                                                                              | 93% with no condensation                             |
| Outputs                                                                                                  |                                                      |
| 1 monitored sounders line                                                                                | 27V/0,5A                                             |
| 1 auto powered sounders line                                                                             | 27V/1A                                               |
| 1 external power supply output                                                                           | 27V/0,5A*                                            |
| 1 resettable power supply output                                                                         | 27V/0,5A*                                            |
| 1 Alarm NC/NO & 1 Fault NC/NO relay contact                                                              | 30V/1A                                               |
| 1 programmable open collector output (repetition<br>of fault, pre-alarm, alarm, silence buzzer, disable) | 30V/30mA                                             |

## 2 zones conventional fire detection control panel

ALPHA 2

<u>REFERENCE</u> ALPHA 2 <u>OPTION & ACCESSORIES</u> SR2/24 TR-SDI <u>DESCRIPTION</u> 2 zones conventional fire detection control panel

2 relays board Remote indicator panel with leds and function keys